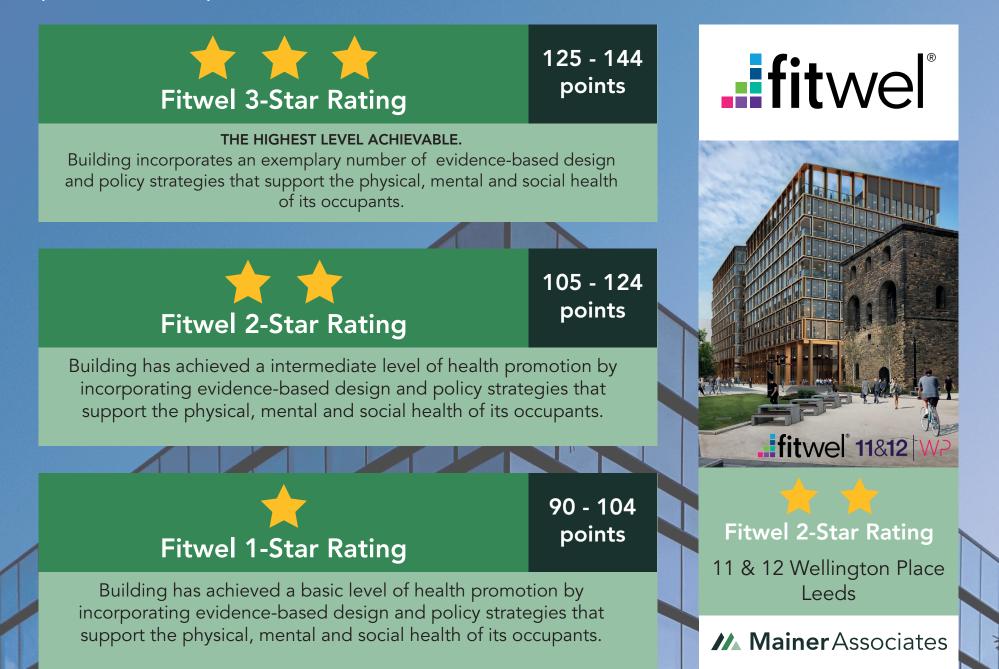

## How is the Fitwel Wellness Certification Scored?

There are specific scorecards depending on the type of project being certified and each scorecard has in-depth project-type requirements.

Fitwel uses a three-star rating system depending on where your project falls within the scorecard requirements.